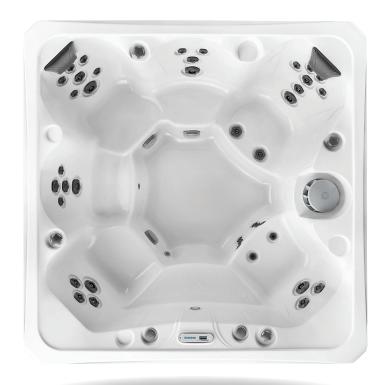

# the Hollywood

exterior dimensions  $84" \times 84" \times 36"$ 

therapy seats 6 seats

water capacity 350 gallons

number of jets 40 jets

320 GPM

electrical requirements 240V 30 or 50 amp

# options

- Acrylic Midnight Canyon, Sterling Silver, Tuscan Sun
- Stainless steel jets
- Chip Ozone purification system
- Motown<sup>™</sup> audio system
- ControlMySpa<sup>™</sup> app
- Celebrity Hot Tubs<sup>®</sup> Step II