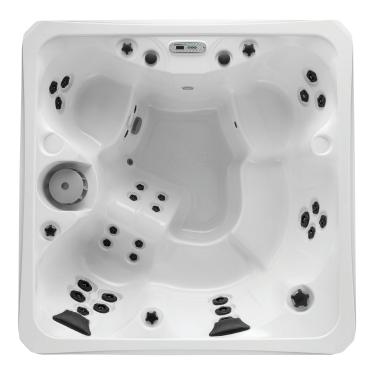

# the Nashville

exterior dimensions  $60" \times 84" \times 29.5"$ 

therapy seats 3 seats

water capacity 225 gallons

number of jets 22 jets

120 gpm

electrical requirements 120V 15 amp