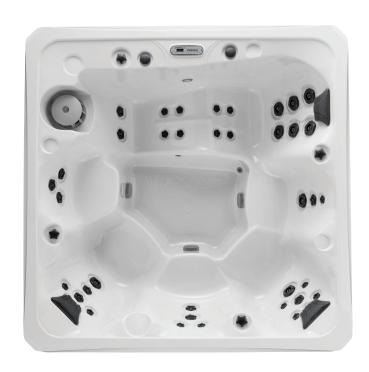

# the Nashville

exterior dimensions  $60" \times 84" \times 29.5"$ 

therapy seats 3 seats

water capacity 225 gallons

number of jets 22 jets

120 gpm

electrical requirements 120V 15 amp

### options

- Acrylic Midnight Canyon, Sterling Silver, Tuscan Sun
- Stainless steel jets
- Chip Ozone purification system
- Motown<sup>™</sup> audio system
- ControlMySpa<sup>™</sup> app
- 240V performance upgrade
- Celebrity Hot Tubs<sup>®</sup> Step I