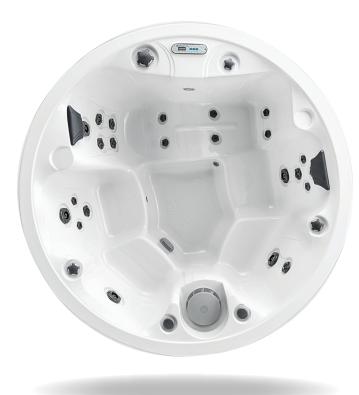

# the Monaco

exterior dimensions 80" diameter x 36"

therapy seats 5 seats

water capacity 250 gallons

number of jets 23 jets

120 GPM

electrical requirements 120V 15 amp

### options

- Acrylic Midnight Canyon, Sterling Silver, Tuscan Sun
- Stainless steel jets
- Chip Ozone purification system
- ControlMySpa<sup>™</sup> app
- 240V performance upgrade
- Celebrity Hot Tubs® Step II