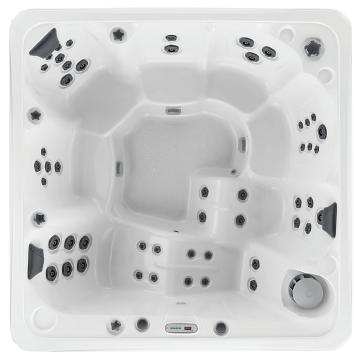

# the Vegas

exterior dimensions  $84" \times 84" \times 36"$ 

therapy seats 6 seats

water capacity 380 gallons

number of jets 40 jets

320 gpm

electrical requirements 240V 30 or 50 amp

### options

- Acrylic Midnight Canyon, Sterling Silver, Tuscan Sun
- Stainless steel jets
- Chip Ozone purification system
- Motown<sup>™</sup> audio system
- ControlMySpa<sup>™</sup> app
- Celebrity Hot Tubs® Step II