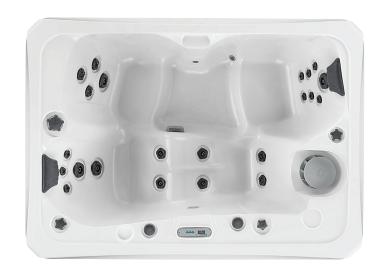

# the Nashville

exterior dimensions  $60" \times 84" \times 29.5"$ 

therapy seats 3 seats

water capacity 225 gallons

number of jets 22 jets

120 gpm

electrical requirements 120V 15 amp

### options

- Acrylic Midnight Canyon, Sterling Silver, Tuscan Sun
- Stainless steel jets
- Chip Ozone purification system
- Motown<sup>™</sup> audio system
- ControlMySpa<sup>™</sup> app
- 240V performance upgrade
- Celebrity Hot Tubs<sup>®</sup> Step I